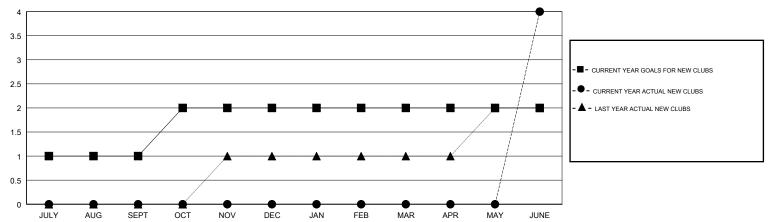

| 1             | 0         | 0             | JULY/AUG/SEPT         | 33                        | 24                      | 51                                           |
| OCT/NOV/DEC           | 1             | 0         | 1             | OCT/NOV/DEC           | 33                        | 25                      | 47                                           |
| JAN/FEB/MAR           | 0             | 0         | 0             | JAN/FEB/MAR           | 8                         | 22                      | 43                                           |
| APR/MAY/JUNE          | 0             | 4         | 0             | APR/MAY/JUNE          | 8                         | 156                     | 41                                           |

## GOALS AND ACTUAL NEW CLUBS CUMULATIVE



## GOALS AND ACTUAL MEMBERS CUMULATIVE





| DROPPED CLUBS: 1 |     |
|------------------|-----|
| DROPPED MEMBERS  |     |
| DECEASED         | 28  |
| CLUB CANCELLED   | 4   |
| OTHER            | 150 |
| TOTAL            | 182 |

| 33 CLUBS OF 54 ADDED 1 OR MORE |  |
|--------------------------------|--|
| NEW MEMBERS                    |  |
|                                |  |
|                                |  |
|                                |  |

**GENDER DISTRIBUTION** 825 (64.05%) MALE 463 (35.95%) **FEMALE** Women Percentage Fiscal Year Goal: 35%

CLICK HERE FOR CUMULATIVE MEMBERSHIP DATA

0 TOTAL FAMILY UNIT MEMBERS 0 FAMILY MEMBERS PAYING HALF DUES