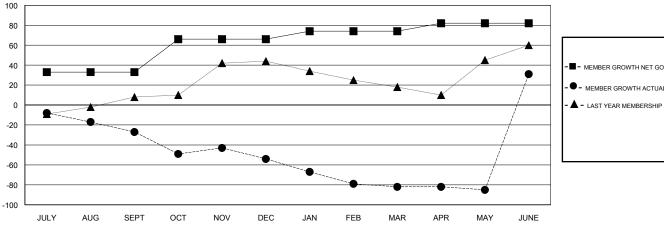

## GOALS AND ACTUAL MEMBERS CUMULATIVE

| DROPPED CLUBS: 1 |     |
|------------------|-----|
| DROPPED MEMBERS  |     |
| DECEASED         | 28  |
| CLUB CANCELLED   | 4   |
| OTHER            | 150 |
| TOTAL            | 182 |